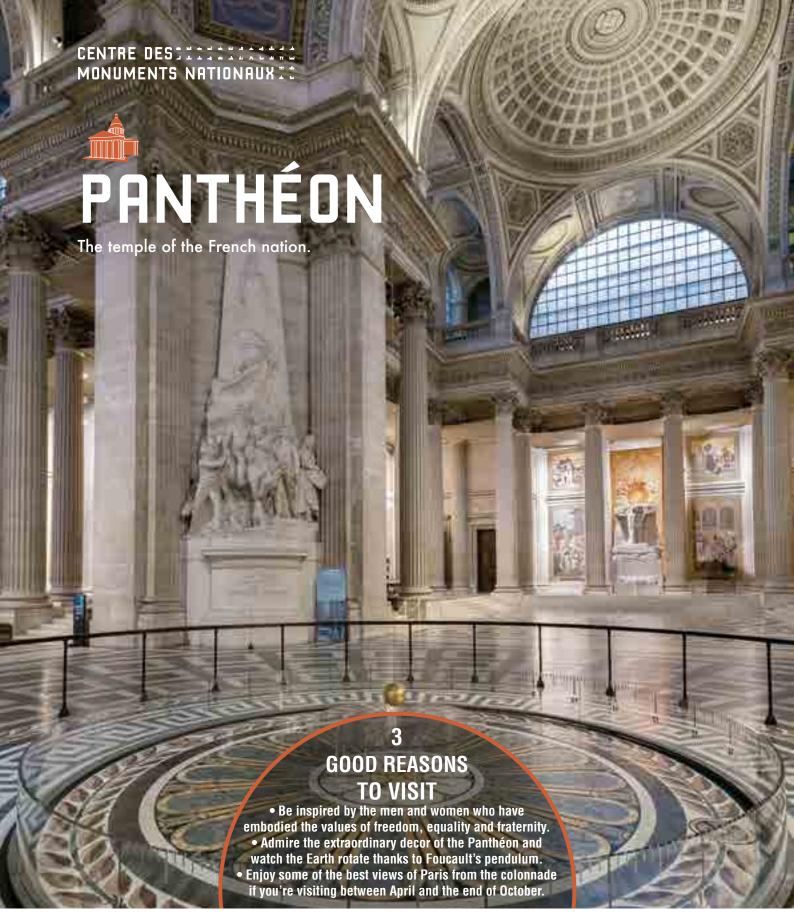

This fine example of religious architecture was Soufflot's response to Louis XV's wish to glorify the monarchy as represented by Saint Geneviève, patron saint of Paris, to whom the building was dedicated.

In 1791, the French Revolution transformed the monument into a mausoleum for the remains of distinguished French citizens. Throughout the 19<sup>th</sup> century, it alternated between religious and patriotic purposes with the changing political regimes. Since 1885, when Victor Hugo was interred in the Panthéon, it has become a temple to the great figures

of France, including Voltaire, Rousseau, Zola, Pierre and Marie Curie, and Simone Veil.