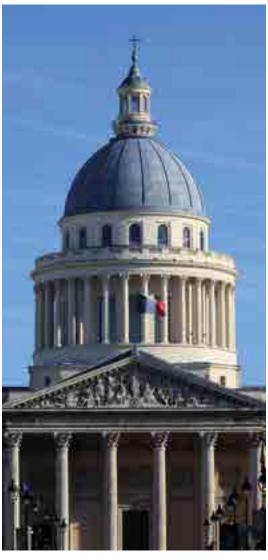

This fine example of religious architecture was Soufflot's response to Louis XV's wish to glorify the monarchy as represented by Saint Geneviève, patron saint of Paris, to whom the building was dedicated.