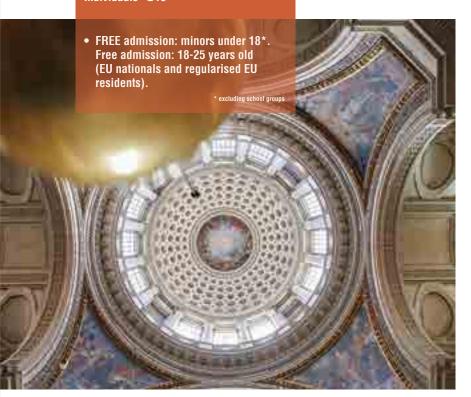

This fine example of religious architecture was Soufflot's response to Louis XV's wish to glorify the monarchy as represented by Saint Geneviève, patron saint of Paris, to whom the building was dedicated.

In 1791, the French Revolution transformed the monument into a mausoleum for the remains of distinguished French citizens. Throughout the 19<sup>th</sup> century, it alternated between religious and patriotic purposes with the changing political regimes. Since 1885, when Victor Hugo was interred in the Panthéon, it has become a temple to the great figures